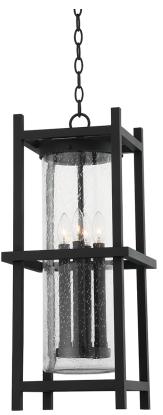

#### F7526-TBK

Inspired by prairie and craftsman homes, Carlo adds a timeless elegance to any style home. Classic candelabra bulbs are on display inside a clear seeded glass tube then encased within a textured black metal frame. Sconce and post fixture are for indoor and outdoor use.

### **DIMENSIONS**

Height: 25.75" Width/Diameter: 11" Product Weight: 11lb

Sloped Ceiling Compatible: No

Living Finish: No Uplight Only: No

### Shade

Shade 1: Glass

Shade 1 Top Width: 6.5"