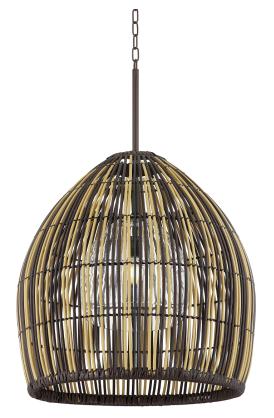

# F7534-BRZ

An open and airy weave of faux reeds, designed specifically for outdoor use, form a beehive silhouette over a clear glass shade. The two-tone finish adds a natural, neutral hint of color. Bring a modern organic style to outdoor living spaces with this beautiful exterior lantern pendant.