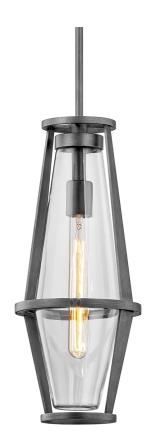

# **PROSPECT**

## F7617-GRA

#### **GRAPHITE**

Coastal Suitable Finish (EPM): No

## **DIMENSIONS**

Height: 18"
Width/Diameter: 7.5"
Minimum Height: 25"
Maximum Height: 67"
Canopy/Backplate: 5.75"

Product Weight: 4.91lb Canopy/Backplate Shape: Round Sloped Ceiling Compatible: No

Living Finish: No Uplight Only: No

## Shade