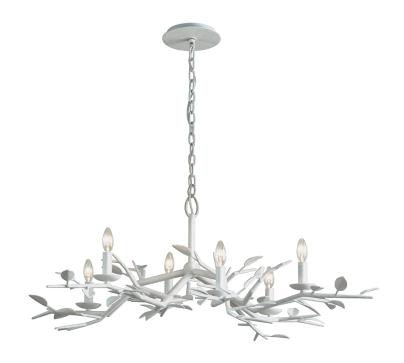

# **AUBREY**

#### F7626

Botanically inspired, Aubrey brings the outdoors in through its textured Gesso White branches. Create an ambiance of rustic sophisticatio with the 6 or 8-light chandelier, or add a subtle touch of bucolic charm with the wall sconce.

#### **GESSO WHITE**

Coastal Suitable Finish (EPM): No

## **DIMENSIONS**

Height: 16.75"
Width/Diameter: 42"
Minimum Height: 19.75"
Maximum Height: 90.25"
Canopy/Backplate: 6"
Product Weight: 16.57lb

Canopy/Backplate Shape: Round Sloped Ceiling Compatible: No