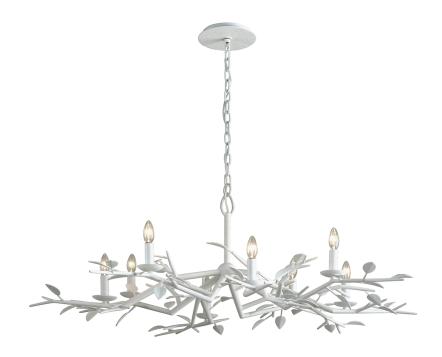

# **AUBREY**

#### F7628

Botanically inspired, Aubrey brings the outdoors in through its textured Gesso White branches. Create an ambiance of rustic sophisticatio with the 6 or 8-light chandelier, or add a subtle touch of bucolic charm with the wall sconce.

# **DIMENSIONS**

Height: 17.75"

Width/Diameter: 49.75" Minimum Height: 20.5" Maximum Height: 97" Canopy/Backplate: 7" Product Weight: 22.1lb

Canopy/Backplate Shape: Round Sloped Ceiling Compatible: No

Living Finish: No Uplight Only: No