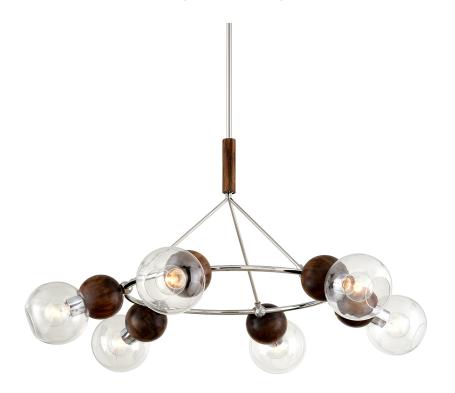

# **ARLO**

#### F7676

\*Due to the one-of-a-kind nature of the medium, exact colors and patterns may vary slightly from the image shown.

## **FINISHES**

#### POLISHED SS AND NATURAL ACACIA

Coastal Suitable Finish (EPM): No

## **DIMENSIONS**

Height: 25.5" Width/Diameter: 46" Minimum Height: 32.5" Maximum Height: 74.75" Canopy/Backplate: 6"

Hanging Type: 1-6" / 2-12" / 1-18" Stems

Product Weight: 23.1lb

Canopy/Backplate Shape: Round Sloped Ceiling Compatible: No

#### Shade

Shade 1: Glass Shade 1 Finish: Clear Shade 1 Top Width: 7" Shade 1 Height: 6.5"