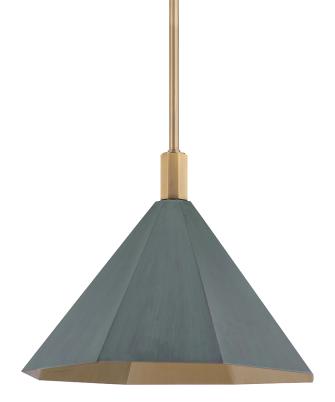

# HUNTLEY F8322-PBR/VER

A modern update on the traditional cone-form pendant, this elevated design features a faceted shade with a unique brushed matte Verde finish or a fresh Soft White finish. The Patina Brass lining gives off a beautiful warm glow.

## DIMENSIONS

Height: 15.75" Width/Diameter: 22" Minimum Height: 22.5" Maximum Height: 64.5" Canopy/Backplate: 5" Hanging Type: 1-6" / 2-12" / 1-18" Stems Product Weight: 12.3lb Canopy/Backplate Shape: Round Sloped Ceiling Compatible: No Living Finish: No Uplight Only: No

#### Shade

Shade 1: Steel Shade 1 Finish: Soft White Shade 1 Top Width: 3" Shade 1 Bottom L/W: 22" / 0" Shade 1 Height: 11.75"