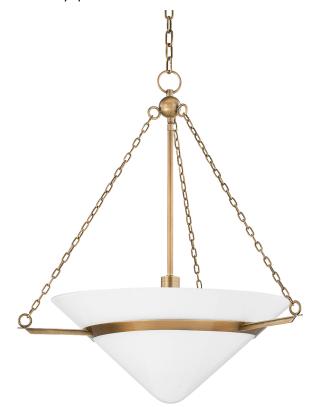

## F8327-PBR

Amador takes the classic pendant form and gives it a modern vibe. An opal glossy shade is beautifully suspended in a cradle of patina brass. The angled, linked arms and cone-shaped blown glass create a sense of drama and add to the fixture's overall edginess. Available in a 15" or 20" size, this versatile pendant brings style and sophistication to any space.

#### **DIMENSIONS**

Height: 29.25"
Width/Diameter: 27"
Minimum Height: 33.5"
Maximum Height: 104.75"
Canopy/Backplate: 5.5"
Product Weight: 15.87lb
Canopy/Backplate Shape: Ro

Canopy/Backplate Shape: Round Sloped Ceiling Compatible: No

#### Shade

Shade 1: Glass Shade 1 Top Width: 20" Shade 1 Height: 8.5"