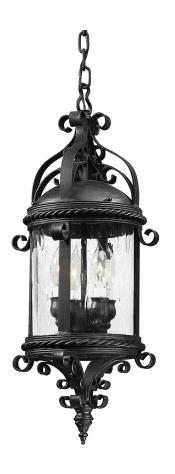

# **PAMPLONA**

F9124-SFB

#### SOFT OFF BLACK

Coastal Suitable Finish (EPM): No

## **DIMENSIONS**

Height: 25"

Width/Diameter: 10.25" Canopy/Backplate: 5.25" Product Weight: 21.56lb

Canopy/Backplate Shape: Rectangular

Sloped Ceiling Compatible: No

Living Finish: No Uplight Only: No