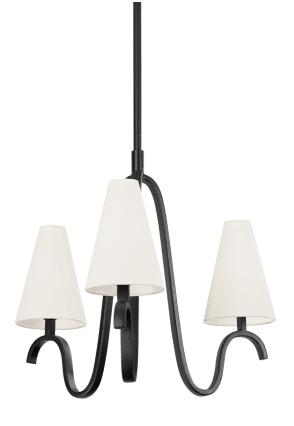

# MELOR F9326-FOR

Traditional off-white linen shades contrast against soft, swooping Forged Iron metalwork to create the perfect transitional piece. Available as a one-light sconce and three- or five-light chandelier, Melor adds chic style to any interior.

## DIMENSIONS

Height: 22.5" Width/Diameter: 26.75" Minimum Height: 30" Maximum Height: 71.25" Canopy/Backplate: 6.5" Hanging Type: 1-6" / 2-12" / 1-18" Stems Product Weight: 8.8lb Canopy/Backplate Shape: Round Sloped Ceiling Compatible: No Living Finish: No Uplight Only: No