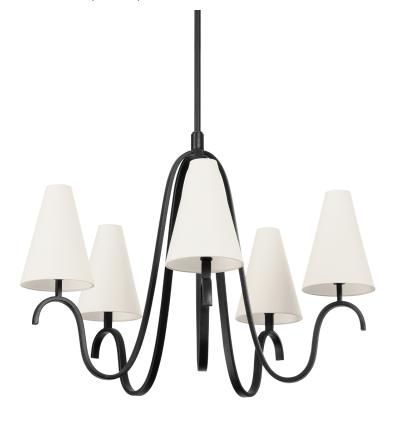

# MELOR F9341-FOR

Traditional off-white linen shades contrast against soft, swooping Forged Iron metalwork to create the perfect transitional piece. Available as a one-light sconce and three- or five-light chandelier, Melor adds chic style to any interior.

## DIMENSIONS

Height: 31" Width/Diameter: 40.5" Minimum Height: 38.75" Maximum Height: 83.25" Canopy/Backplate: 6.5" Hanging Type: 1-6" / 2-12" / 1-18" Stems Product Weight: 15.4lb Canopy/Backplate Shape: Round Sloped Ceiling Compatible: No Living Finish: No Uplight Only: No