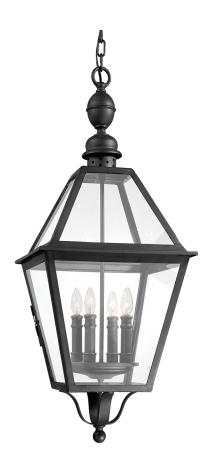

# **TOWNSEND**

#### F9628NB

## **DIMENSIONS**

Height: 33.5" Width/Diameter: 13.5" Length: 13.5"

Canopy/Backplate: 5.25" Product Weight: 19.8lb

Canopy/Backplate Shape: Rectangular

Sloped Ceiling Compatible: No

Living Finish: No Uplight Only: No