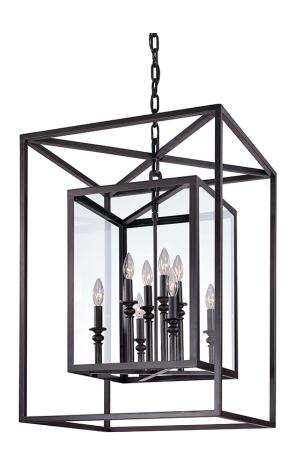

# **MORGAN**

#### F9998DB

#### DEEP BRONZE

Coastal Suitable Finish (EPM): No

## **DIMENSIONS**

Height: 31"
Width/Diameter: 21"
Product Weight: 30.8lb
Sloped Ceiling Compatible: No

Living Finish: No Uplight Only: No

#### Shade

Shade 1: Glass

Shade 1 Top Width: 13.25" Shade 1 Bottom L/W: 0" / 13.25"

Shade 1 Height: 18"

# Bulb 1

Bulb Included: No

Socket: E12 Candelabra Base

Max Wattage: 60 Bulb Quantity: 8 Bulb Included: No

Gem Box Required (2"x3"): No

Dark Sky: No