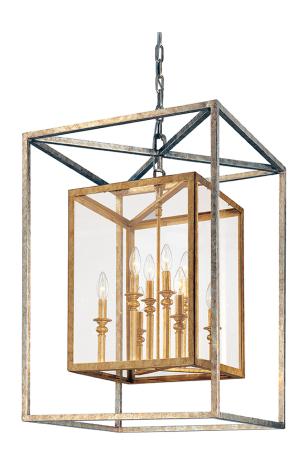

# **MORGAN**

#### F9998GSL

## **GOLD SILVER LEAF**

Coastal Suitable Finish (EPM): No

# **DIMENSIONS**

Height: 31"
Width/Diameter: 21"
Product Weight: 30.8lb
Sloped Ceiling Compatible: No

Living Finish: No Uplight Only: No

## Shade

Shade 1: Glass

Shade 1 Top Width: 13.25" Shade 1 Bottom L/W: 0" / 13.25"

Shade 1 Height: 18"

## Bulb 1

Bulb Included: No

Socket: E12 Candelabra Base

Max Wattage: 60 Bulb Quantity: 8 Bulb Included: No

Gem Box Required (2"x3"): No

Dark Sky: No