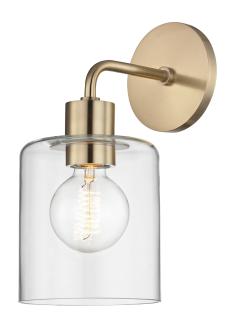

# NEKO H108101-AGB

#### AGED BRASS

Coastal Suitable Finish (EPM): No

# **DIMENSIONS**

Height: 12.25"
Width/Diameter: 5.5"
Canopy/Backplate: 4.75"
Product Weight: 3lb
Extension: 7.5"
Top to Center: 2.25"

Canopy/Backplate Shape: Round Sloped Ceiling Compatible: No

Living Finish: No Uplight Only: No

## Shade

Shade 1: Glass

Shade 1 Top Width: 1.75" Shade 1 Bottom L/W: 0" / 5.5"

Shade 1 Height: 6.5"

Replacement Glass Item #(s): GLS-H108101