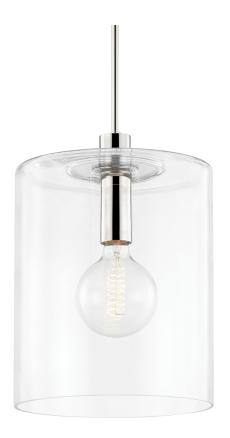

#### POLISHED NICKEL

Coastal Suitable Finish (EPM): No

## **DIMENSIONS**

Height: 17.5" Width/Diameter: 12" Minimum Height: 21" Maximum Height: 57" Canopy/Backplate: 4.75"

Hanging Type: 1-3" / 1-6" / 1-12" / 1-18" Stems

Product Weight: 12lb

Canopy/Backplate Shape: Round Sloped Ceiling Compatible: No

#### Shade

Shade 1: Glass

Shade 1 Bottom L/W: 0" / 12" Shade 1 Height: 14.75"

Replacement Glass Item #(s): GLS-H108701L-PN

## **ELECTRICAL**

Bulb 1

Bulb Included: No

Socket: E26 Medium Base

Bulb Type: G40 Max Wattage: 60 Bulb Quantity: 1 Bulb Included: No

Gem Box Required (2"x3"): No

Dark Sky: No