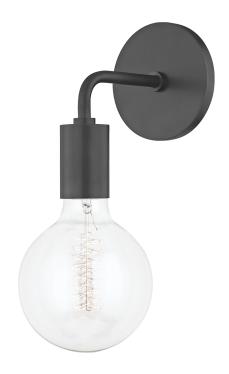

# **DIMENSIONS**

Height: 12.25"
Width/Diameter: 5"
Canopy/Backplate: 4.75"
Product Weight: 2lb
Extension: 7.25"
Top to Center: 2.25"

Canopy/Backplate Shape: Round Sloped Ceiling Compatible: No

Living Finish: No Uplight Only: No

## Bulb 1

Bulb Included: No

Socket: E26 Medium Base

Bulb Type: G40 Max Wattage: 60 Bulb Quantity: 1 Bulb Included: No Switch Type: N/A

Gem Box Required (2"x3"): No

Dark Sky: No