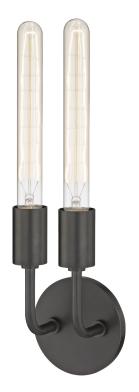

### **FINISHES**

#### **OLD BRONZE**

Coastal Suitable Finish (EPM): No

# **DIMENSIONS**

Height: 16.5"
Width/Diameter: 4.75"
Canopy/Backplate: 4.75"
Product Weight: 2lb
Extension: 3.75"
Top to Center: 14.125"

Canopy/Backplate Shape: Round Sloped Ceiling Compatible: No

Living Finish: No Uplight Only: No