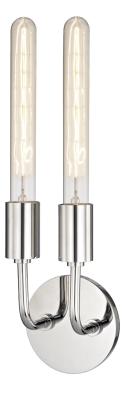

# FINISHES

POLISHED NICKEL Coastal Suitable Finish (EPM): No

### DIMENSIONS

Height: 16.5" Width/Diameter: 4.75" Canopy/Backplate: 4.75" Product Weight: 2lb Extension: 3.75" Top to Center: 14.125" Canopy/Backplate Shape: Round Sloped Ceiling Compatible: No Living Finish: No Uplight Only: No