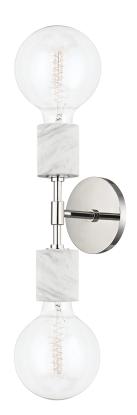

# **ASIME**

## H120102-PN

\*Due to the one-of-a-kind nature of the medium, exact colors and patterns may vary slightly from the image shown.

#### POLISHED NICKEL

Coastal Suitable Finish (EPM): No

## **DIMENSIONS**

Height: 20.75"
Width/Diameter: 5"
Canopy/Backplate: 4.75"
Product Weight: 3lb
Extension: 5.75"
Top to Center: 10.875"

Canopy/Backplate Shape: Round Sloped Ceiling Compatible: No

Living Finish: No Uplight Only: No

## Bulb 1

Bulb Included: No

Socket: E26 Medium Base

Bulb Type: G40 Max Wattage: 60 Bulb Quantity: 2 Bulb Included: No Switch Type: N/A

Gem Box Required (2"x3"): No

Dark Sky: No