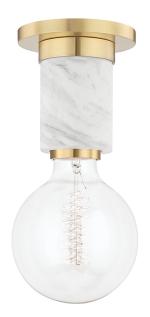

### H120601-AGB

\*Due to the one-of-a-kind nature of the medium, exact colors and patterns may vary slightly from the image shown.

#### AGED BRASS

Coastal Suitable Finish (EPM): No

### Shade