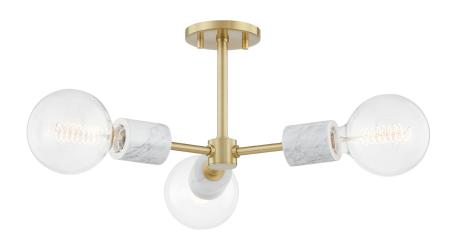

#### AGED BRASS

Coastal Suitable Finish (EPM): No

## **DIMENSIONS**

Height: 10.25"

Width/Diameter: 25.25" Canopy/Backplate: 5.5" Product Weight: 6lb

Canopy/Backplate Shape: Round Sloped Ceiling Compatible: No

Living Finish: No Uplight Only: No