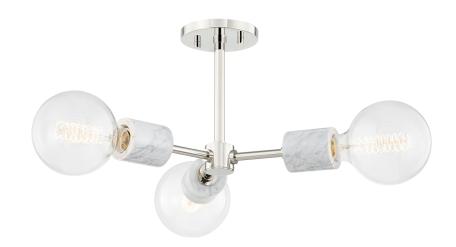

# **ASIME**

### H120603-PN

\*Due to the one-of-a-kind nature of the medium, exact colors and patterns may vary slightly from the image shown.

#### POLISHED NICKEL

Coastal Suitable Finish (EPM): No

# **DIMENSIONS**

Height: 10.25"

Width/Diameter: 25.25" Canopy/Backplate: 5.5" Product Weight: 6lb

Canopy/Backplate Shape: Round Sloped Ceiling Compatible: No

Living Finish: No Uplight Only: No