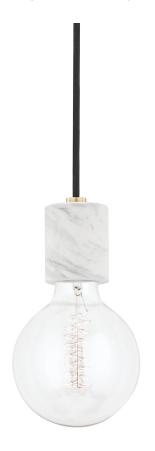

## **DIMENSIONS**

Height: 9.5"
Width/Diameter: 5"
Minimum Height: 12"
Maximum Height: 118.5"
Canopy/Backplate: 4.75"
Product Weight: 3lb

Canopy/Backplate Shape: Round Sloped Ceiling Compatible: No

Living Finish: No Uplight Only: No

#### Shade