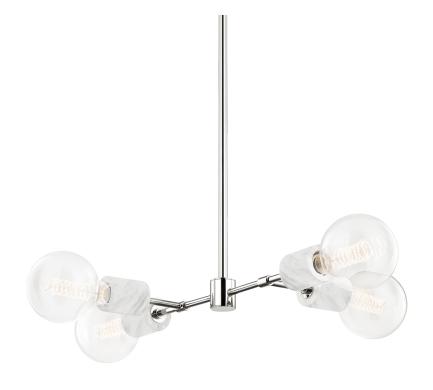

# **ASIME**

### H120704-PN

\*Due to the one-of-a-kind nature of the medium, exact colors and patterns may vary slightly from the image shown.

#### POLISHED NICKEL

Coastal Suitable Finish (EPM): No

## **DIMENSIONS**

Height: 9.25" Width/Diameter: 24.5" Minimum Height: 11" Maximum Height: 64" Canopy/Backplate: 4.75"

Hanging Type: 1-3" / 1-6" / 1-12" / 2-18" Stems

Product Weight: 8.8lb

Canopy/Backplate Shape: Round Sloped Ceiling Compatible: No