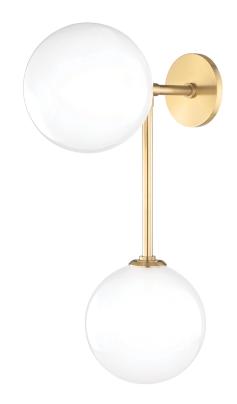

# **ASHLEIGH**

#### H122102-AGB

# **DIMENSIONS**

Height: 21.5"
Width/Diameter: 7.5"
Canopy/Backplate: 4.75"
Product Weight: 3.96lb
Extension: 12.75"
Top to Center: 3.75"

Canopy/Backplate Shape: Round Sloped Ceiling Compatible: No

Living Finish: No Uplight Only: No

### Shade

Shade 1: Glass Shade 1 Finish: Glossy Shade 1 Top Width: 2" Shade 1 Height: 7.5"

Replacement Glass Item #(s): GLS-H122101-AGB