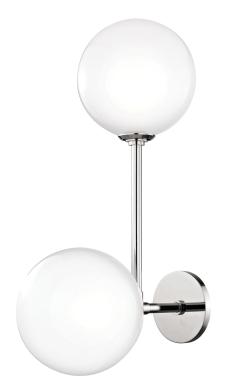

# **ASHLEIGH**

## **DIMENSIONS**

Height: 21.5"
Width/Diameter: 7.5"
Canopy/Backplate: 4.75"
Product Weight: 3.96lb
Extension: 12.75"
Top to Center: 3.75"

Canopy/Backplate Shape: Round Sloped Ceiling Compatible: No

Living Finish: No Uplight Only: No

### Shade

Shade 1: Glass Shade 1 Finish: Glossy Shade 1 Top Width: 2" Shade 1 Height: 7.5"

Replacement Glass Item #(s): GLS-H122101-PN