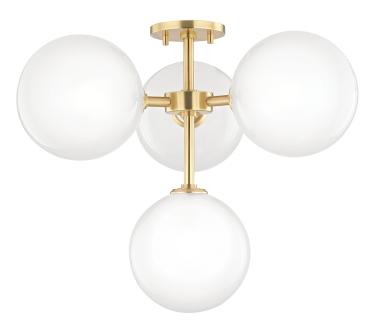

# **ASHLEIGH**

### H122604-AGB

#### AGED BRASS

Coastal Suitable Finish (EPM): No

# **DIMENSIONS**

Height: 18"

Width/Diameter: 20.25" Canopy/Backplate: 4.75" Product Weight: 6.6lb

Canopy/Backplate Shape: Round Sloped Ceiling Compatible: No

Living Finish: No Uplight Only: No

### Shade

Shade 1: Glass Shade 1 Finish: Glossy Shade 1 Top Width: 2" Shade 1 Height: 7.5"

Replacement Glass Item #(s): GLS-H122101-AGB