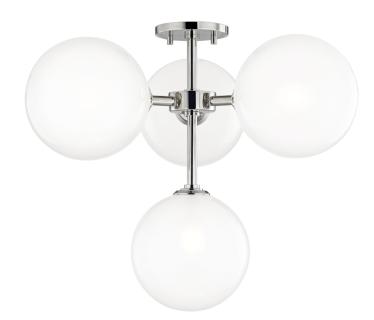

# **ASHLEIGH**

#### H122604-PN

#### POLISHED NICKEL

Coastal Suitable Finish (EPM): No

# **DIMENSIONS**

Height: 18"

Width/Diameter: 20.25" Canopy/Backplate: 4.75" Product Weight: 6.6lb

Canopy/Backplate Shape: Round Sloped Ceiling Compatible: No

Living Finish: No Uplight Only: No

### Shade

Shade 1: Glass Shade 1 Finish: Glossy Shade 1 Top Width: 2" Shade 1 Height: 7.5"

Replacement Glass Item #(s): GLS-H122101-PN