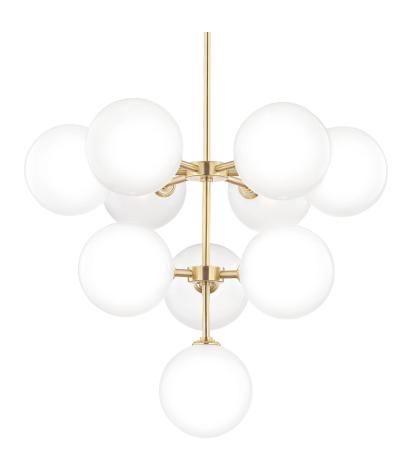

# **ASHLEIGH**

#### H122810-AGB

#### **FINISHES**

#### AGED BRASS

Coastal Suitable Finish (EPM): No

## **DIMENSIONS**

Height: 25"

Width/Diameter: 29.75" Minimum Height: 29" Maximum Height: 82.5" Canopy/Backplate: 4.75"

Hanging Type: 1-3" / 1-6" / 1-12" / 2-18" Stems

Product Weight: 16.5lb

Canopy/Backplate Shape: Round Sloped Ceiling Compatible: No

#### Shade

Shade 1: Glass Shade 1 Finish: Glossy Shade 1 Top Width: 2.25"

Shade 1 Height: 7.5"

Replacement Glass Item #(s): GLS-H122101-AGB