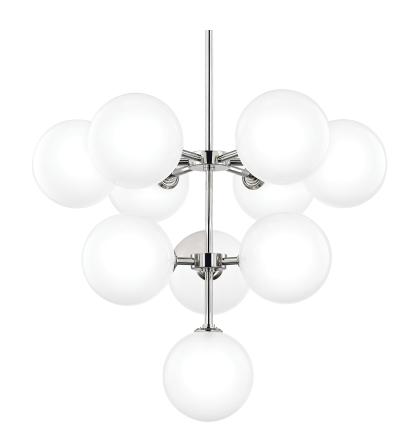

# **ASHLEIGH**

#### H122810-PN

#### POLISHED NICKEL

Coastal Suitable Finish (EPM): No

# **DIMENSIONS**

Height: 25"

Width/Diameter: 29.75" Minimum Height: 29" Maximum Height: 82.5" Canopy/Backplate: 4.75"

Hanging Type: 1-3" / 1-6" / 1-12" / 2-18" Stems

Product Weight: 16.5lb

Canopy/Backplate Shape: Round Sloped Ceiling Compatible: No

### Shade

Shade 1: Glass Shade 1 Finish: Glossy Shade 1 Top Width: 2.25"

Shade 1 Height: 7.5"

Replacement Glass Item #(s): GLS-H122101-PN