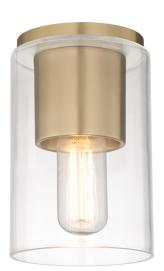

## **FINISHES**

#### AGED BRASS

Coastal Suitable Finish (EPM): No

# **DIMENSIONS**

Height: 8"

Width/Diameter: 5.25" Canopy/Backplate: 4.75" Product Weight: 3lb

Canopy/Backplate Shape: Round Sloped Ceiling Compatible: No

Living Finish: No Uplight Only: No

### Shade

Shade 1: Glass

Shade 1 Top Width: 5.25" Shade 1 Bottom L/W: 0" / 5.25"

Shade 1 Height: 7.5"

Replacement Glass Item #(s): GLS-H135101