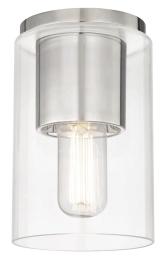

# FINISHES

POLISHED NICKEL Coastal Suitable Finish (EPM): No

### DIMENSIONS

Height: 8" Width/Diameter: 5.25" Canopy/Backplate: 4.75" Product Weight: 3lb Canopy/Backplate Shape: Round Sloped Ceiling Compatible: No Living Finish: No Uplight Only: No

#### Shade

#### Shade 1: Glass

Shade 1 Top Width: 5.25" Shade 1 Bottom L/W: 0" / 5.25" Shade 1 Height: 7.5" Replacement Glass Item #(s): GLS-H135101