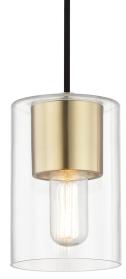

# FINISHES

AGED BRASS Coastal Suitable Finish (EPM): No

## DIMENSIONS

Height: 8" Width/Diameter: 5.25" Minimum Height: 11.5" Maximum Height: 122.5" Canopy/Backplate: 4.5" Product Weight: 3lb Canopy/Backplate Shape: Round Sloped Ceiling Compatible: No Living Finish: No Uplight Only: No

### Shade

Shade 1: Glass Shade 1 Top Width: 5.25" Shade 1 Bottom L/W: 0" / 5.25" Shade 1 Height: 7.5" Replacement Glass Item #(s): GLS-H135101