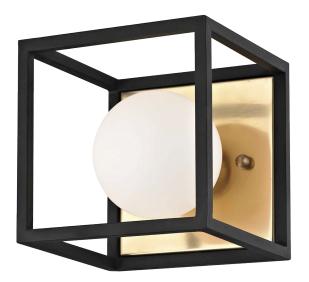

## H141301-AGB/BK

# **FINISHES**

AGED BRASS w/ Dusk Black

Coastal Suitable Finish (EPM): No

# **DIMENSIONS**

Height: 5"
Width/Diameter: 5"
Product Weight: 2lb
Extension: 5"
Top to Center: 2.5"

Canopy/Backplate Shape: Square Sloped Ceiling Compatible: No

Living Finish: No Uplight Only: No

#### Shade

Shade 1: Glass

Shade 1 Finish: Opal Matte Shade 1 Top Width: 1.25" Shade 1 Bottom L/W: 0" / 3.25"

Shade 1 Height: 3.25"

Replacement Glass Item #(s): GLS-H141301-AGB

-AE