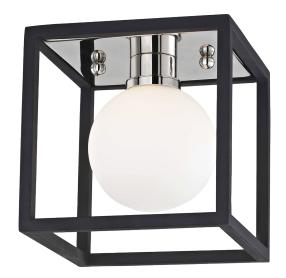

# **FINISHES**

POLISHED NICKEL w/ Dusk Black Coastal Suitable Finish (EPM): No

# **DIMENSIONS**

Height: 5"
Width/Diameter: 5"
Product Weight: 2lb
Extension: 5"
Top to Center: 2.5"

Canopy/Backplate Shape: Square Sloped Ceiling Compatible: No

Living Finish: No Uplight Only: No

#### Shade

Shade 1: Glass

Shade 1 Finish: Opal Matte Shade 1 Top Width: 1.25" Shade 1 Bottom L/W: 0" / 3.25"

Shade 1 Height: 3.25"

Replacement Glass Item #(s): GLS-H141301-PN-

ΑE