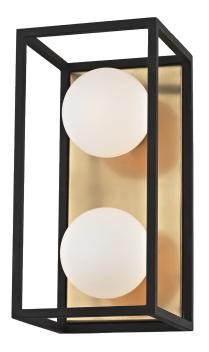

#### H141302-AGB/BK

## **FINISHES**

AGED BRASS w/ Dusk Black

Coastal Suitable Finish (EPM): No

## **DIMENSIONS**

Height: 5"

Width/Diameter: 10"
Canopy/Backplate: 4.25"
Product Weight: 4lb
Extension: 5"

Top to Center: 2.5"

Canopy/Backplate Shape: Rectangle Sloped Ceiling Compatible: No

Living Finish: No Uplight Only: No

#### Shade

Shade 1: Glass

Shade 1 Finish: Opal Matte Shade 1 Top Width: 1.25" Shade 1 Bottom L/W: 0" / 3.25"

Shade 1 Height: 3.5"

Replacement Glass Item #(s): GLS-H141301-AGB

-AE

### **ELECTRICAL**

Bulb 1

Bulb Included: No Socket: G9 Max Wattage: 4 Bulb Quantity: 2 Bulb Included: No Switch Type: N/A

Gem Box Required (2"x3"): No

Dark Sky: No