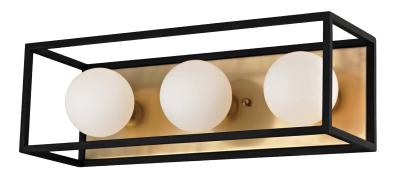

### H141303-AGB/BK

## **FINISHES**

AGED BRASS w/ Dusk Black

Coastal Suitable Finish (EPM): No

## **DIMENSIONS**

Height: 5"

Width/Diameter: 15"
Canopy/Backplate: 14.25"
Product Weight: 6lb
Extension: 5"

Top to Center: 2.5"

Canopy/Backplate Shape: Rectangle Sloped Ceiling Compatible: No

Living Finish: No Uplight Only: No

### Shade

Shade 1: Glass

Shade 1 Finish: Opal Matte Shade 1 Top Width: 1.25" Shade 1 Height: 3.5"

Replacement Glass Item #(s): GLS-H141301-AGB

-AE