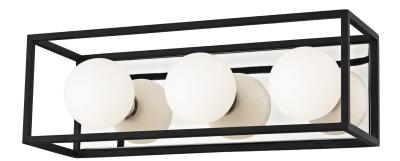

# **FINISHES**

POLISHED NICKEL w/ Dusk Black Coastal Suitable Finish (EPM): No

# **DIMENSIONS**

Height: 5" Width/Diameter: 15" Canopy/Backplate: 14.25" Product Weight: 6lb

Extension: 5"
Top to Center: 2.5"

Canopy/Backplate Shape: Rectangle Sloped Ceiling Compatible: No

Living Finish: No Uplight Only: No

### Shade

Shade 1: Glass

Shade 1 Finish: Opal Matte Shade 1 Top Width: 1.25" Shade 1 Height: 3.5"

Replacement Glass Item #(s): GLS-H141301-PN-

ΑE

#### **ELECTRICAL**

Bulb 1

Bulb Included: No Socket: G9

Bulb Type: G9 LED Max Wattage: 4 Bulb Quantity: 3 Bulb Included: No Switch Type: N/A

Gem Box Required (2"x3"): No

Dark Sky: No