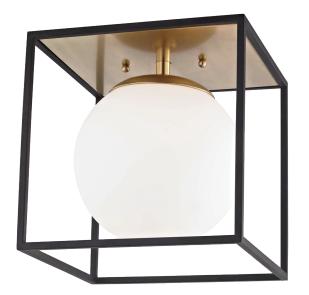

### H141501L-AGB/BK

# **FINISHES**

AGED BRASS w/ Dusk Black Coastal Suitable Finish (EPM): No

# **DIMENSIONS**

Height: 14" Width/Diameter: 14" Product Weight: 10lb

Canopy/Backplate Shape: Square Sloped Ceiling Compatible: No

Living Finish: No Uplight Only: No

### Shade

Shade 1: Glass

Shade 1 Finish: Opal Matte Shade 1 Top Width: 3"

Shade 1 Bottom L/W: 0" / 10.25"

Shade 1 Height: 10.25"

Replacement Glass Item #(s): GLS-H160804-AE