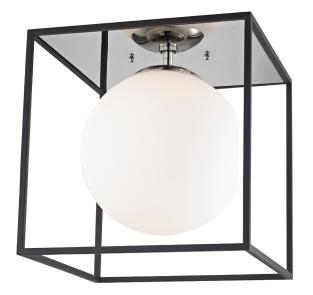

### H141501L-PN/BK

# **FINISHES**

POLISHED NICKEL w/ Dusk Black Coastal Suitable Finish (EPM): No

# **DIMENSIONS**

Height: 14" Width/Diameter: 14" Product Weight: 10lb

Canopy/Backplate Shape: Square Sloped Ceiling Compatible: No

Living Finish: No Uplight Only: No

### Shade

Shade 1: Glass

Shade 1 Finish: Opal Matte Shade 1 Top Width: 3"

Shade 1 Bottom L/W: 0" / 10.25"

Shade 1 Height: 10.25"

Replacement Glass Item #(s): GLS-H160804-AE