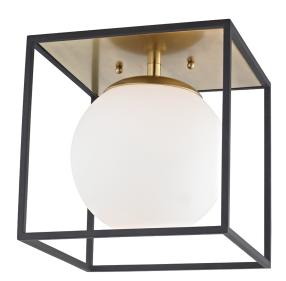

# FINISHES

AGED BRASS w/ Dusk Black Coastal Suitable Finish (EPM): No

## DIMENSIONS

Height: 9.5" Width/Diameter: 9.5" Product Weight: 6lb Canopy/Backplate Shape: Square Sloped Ceiling Compatible: No Living Finish: No Uplight Only: No

### Shade 1: Glass

Shade 1 Finish: **Opal Matte** Shade 1 Top Width: **4**" Shade 1 Bottom L/W: **0**" / **7.5**" Shade 1 Height: **7.25**" Replacement Glass Item #(s): GLS-H160101-AE

c (UL) us