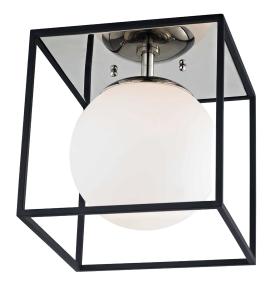

# **FINISHES**

POLISHED NICKEL w/ Dusk Black Coastal Suitable Finish (EPM): No

# **DIMENSIONS**

Height: 9.5" Width/Diameter: 9.5" Product Weight: 6lb

Canopy/Backplate Shape: Square Sloped Ceiling Compatible: No

Living Finish: No Uplight Only: No

### Shade

Shade 1: Glass

Shade 1 Finish: Opal Matte Shade 1 Top Width: 4" Shade 1 Bottom L/W: 0" / 7.5" Shade 1 Height: 7.25"

Replacement Glass Item #(s): GLS-H160101-AE