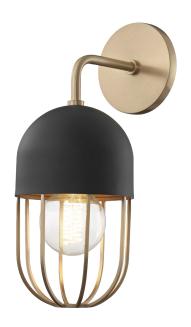

# HALEY H145101-AGB/BK

## **FINISHES**

AGED BRASS w/ Dusk Black

Coastal Suitable Finish (EPM): No

## **DIMENSIONS**

Height: 13.5"
Width/Diameter: 5.5"
Canopy/Backplate: 4.5"
Product Weight: 2lb
Extension: 7.5"
Top to Center: 2.25"

Canopy/Backplate Shape: Round Sloped Ceiling Compatible: No

Living Finish: No Uplight Only: No