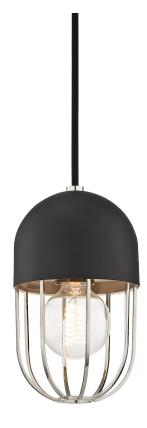

# FINISHES

POLISHED NICKEL w/ Dusk Black Coastal Suitable Finish (EPM): No

## DIMENSIONS

Height: 9.75" Width/Diameter: 5.5" Minimum Height: 13.25" Maximum Height: 90.25" Canopy/Backplate: 4.5" Product Weight: 3lb Canopy/Backplate Shape: Round Sloped Ceiling Compatible: No Living Finish: No Uplight Only: No