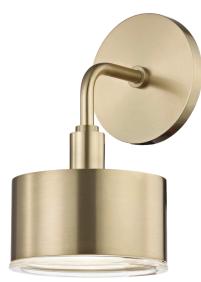

# FINISHES

AGED BRASS Coastal Suitable Finish (EPM): No

### DIMENSIONS

Height: 9.5" Width/Diameter: 5.25" Canopy/Backplate: 4.75" Product Weight: 3.3lb Extension: 6" Top to Center: 2.25" Canopy/Backplate Shape: Round Sloped Ceiling Compatible: No Living Finish: No Uplight Only: No

### Shade

Shade 1: Glass Shade 1 Top Width: 5.25" Shade 1 Bottom L/W: 0" / 5.25" Shade 1 Height: 1" Replacement Glass Item #(s): GLS-H159101