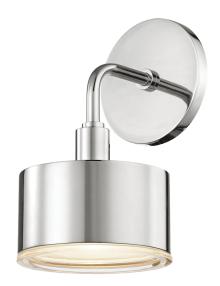

# NORA H159101-PN

#### POLISHED NICKEL

Coastal Suitable Finish (EPM): No

## **DIMENSIONS**

Height: 9.5"

Width/Diameter: 5.25" Canopy/Backplate: 4.75" Product Weight: 3.3lb Extension: 6"

Top to Center: 2.25"

Canopy/Backplate Shape: Round Sloped Ceiling Compatible: No

Living Finish: No Uplight Only: No

#### Shade

Shade 1: Glass

Shade 1 Top Width: 5.25" Shade 1 Bottom L/W: 0" / 5.25"

Shade 1 Height: 1"

Replacement Glass Item #(s): GLS-H159101