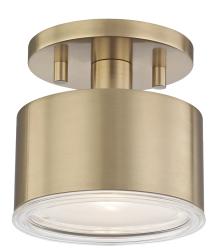

# NORA H159601-AGB

#### AGED BRASS

Coastal Suitable Finish (EPM): No

# **DIMENSIONS**

Height: 5.25" Width/Diameter: 5.25" Canopy/Backplate: 4.75" Product Weight: 3.3lb

Canopy/Backplate Shape: Round Sloped Ceiling Compatible: No

Living Finish: No Uplight Only: No

#### Shade

Shade 1: Glass

Shade 1 Top Width: 5.25" Shade 1 Bottom L/W: 0" / 5.25"

Shade 1 Height: 1"

Replacement Glass Item #(s): GLS-H159101