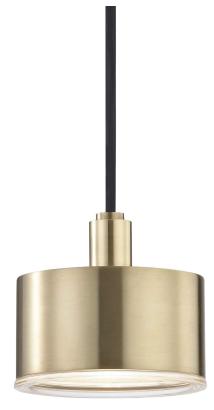

# FINISHES

AGED BRASS Coastal Suitable Finish (EPM): No

## DIMENSIONS

Height: 5.25" Width/Diameter: 5.25" Minimum Height: 8.75" Maximum Height: 98.75" Canopy/Backplate: 4.75" Product Weight: 3.3lb Canopy/Backplate Shape: Round Sloped Ceiling Compatible: No Living Finish: No Uplight Only: No

### Shade

Shade 1: Glass Shade 1 Bottom L/W: 0" / 5.25" Shade 1 Height: 1" Replacement Glass Item #(s): GLS-H159101