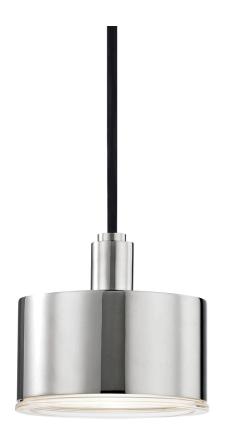

# NORA H159701-PN

#### POLISHED NICKEL

Coastal Suitable Finish (EPM): No

# **DIMENSIONS**

Height: 5.25" Width/Diameter: 5.25" Minimum Height: 8.75" Maximum Height: 98.75" Canopy/Backplate: 4.75" Product Weight: 3.3lb

Canopy/Backplate Shape: Round Sloped Ceiling Compatible: No

#### Shade

Shade 1: Glass

Shade 1 Bottom L/W: 0" / 5.25"

Shade 1 Height: 1"

Replacement Glass Item #(s): GLS-H159101